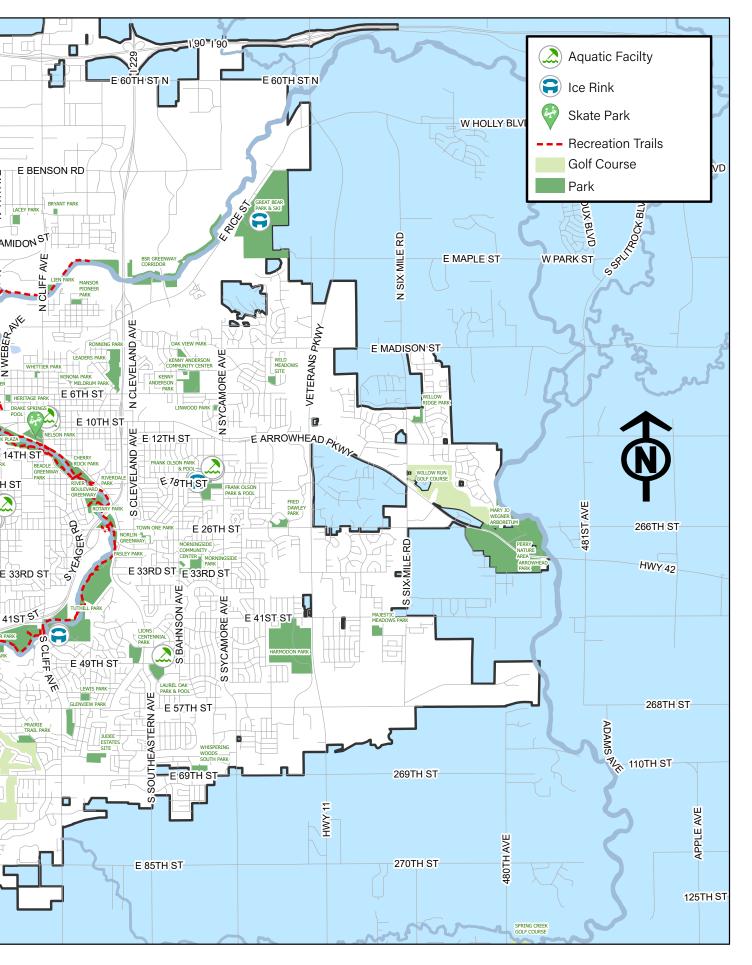

# **Biking Opportunities**

 Recreation Trail-19-mile paved trail wrapped throughout the city along the Big Sioux River greenway.

# **Swimming Opportunities**

- Frank Olson Pool-4101 East 16th Street-8 lanes, 50-meter pool
- Lap swimming available Mon-Fri from 5-6:30 P.M.
- For additional swimming opportunities, see page 32 of the guide.

# **Hiking Opportunities**

- Arrowhead Park-1710 S. River Bluff Road-Hiking Trail App (bit.ly/SF-Hiking)
- **Great Bear Recreation Park**–5901 E. Rice Street (greatbearpark.com/nature-trails/#hike)

# **Fitness Equipment—Outdoor**

Rotary Park (East)-Fitness Station (2408 E. 26th St.)

- Pull-up bars
- Box jump
- Kettlebell
- Exercise bikes
- Elliptical
- Climbers/Monkey bars
- Speed Ladders
- Agility Stations

# **Running/Walking Opportunities**

- Drake Springs Family Aquatic Center-301 South Fairfax
   Avenue-Lazy River Water Walking
- Galway Park-7420 W. 64th Street-Walking Loop
- Hayward Park-400 N. Valley View Road-Walking Loop
- Kuehn Park-2501 S. Kuehn Park Road-Walking Loop
- Marion Park-5330 W. 45th Street-¼ mile Walking Loop
- Recreation Trail-29-mile paved trail wrapped throughout the city along the Big Sioux River greenway.