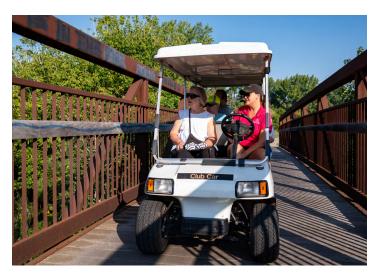

# **SENIOR RECREATION TRAIL TOURS**

DUNHAM PARK REGISTER

AGES: 65+

This experience is for those unable to explore our beautiful bike trail system on their own. Round-trip golf cart tours will allow you to experience stunning views of the river, parks, and wildlife. Participants must be able to transfer onto and off the golf carts independently. Tours leave on the hour, so please arrive early. **Registration required.** 

JUN 11 | WED | 9-10 A.M., 10-11 A.M., OR 11 A.M.-12 NOON JUL 16 | WED | 9-10 A.M., 10-11 A.M., OR 11 A.M.-12 NOON