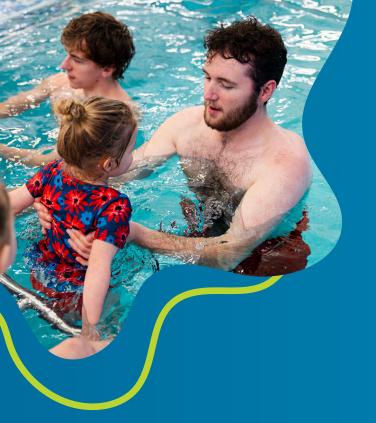

# INDOOR MIDCO MIDCO ADJATIC CENTER SWIMMING LESSONS

Midco Aquatic Center is a provider of American Red Cross Learn-to-Swim courses.

Swimming lessons will be available for all ages and abilities. Not only does learning to swim allow for you to be safe in and around the water, it also has many other added benefits. Learning to swim provides a lifelong skill that can provide fitness opportunities, improve your health, provide strength and coordination, and provide confidence in the water and motivation to continue to improve skill proficiencies. **Morning and Evening Lessons available.** 

SESSION 1:

JUNE 9-19

- Registration opens: 6 P.M. on Tuesday, May 25
- Registration closes: 6 P.M. on Tuesday, June 3

**SESSION 2:** JULY 14–24

- Registration opens: 6 P.M. on Tuesday, July 1
- Registration closes: 6 P.M. on Tuesday, July 8

# OUTDOOR SWIMMING LESSONS

- SESSION 1: JUNE 2-13
- **SESSION 2:** JUNE 16–27
- SESSION 3: JULY 7-18
- SESSION 4: JULY 21-AUG 1

Kuehn Pool and Laurel Oak Family Aquatic Center

- Registration opens: 6 P.M. on Tuesday, May 20
- Registration closes: 6 P.M. on Tuesday, May 27