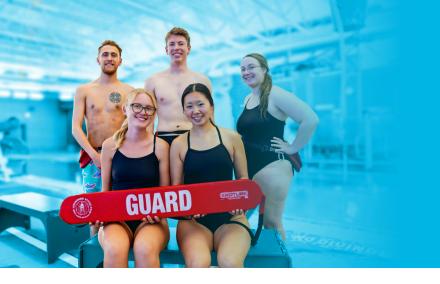

**LIFEGUARD TRAINING** 

# LIFEGUARD TRAINING

MIDCO® AQUATIC CENTER

AGES: 15+

Sioux Falls Parks and Recreation wants YOU to work as a certified lifeguard during our year-round swimming season. We're excited about building a great team of professional lifeguards. This course is a blended learning course format (19.5 hours in person, 7.5 hours online). The prerequisites for this course include being 15 years of age and having passed the pre-course swimming skills test.

# FALL 2025 AGES 15+ INDOOR AQUATICS Lifeguard | \$17.06 hourly Head Lifeguard | \$18.12 hourly Water Safety Instructor | \$17.59 hourly Pool Manager | \$19.19 hourly Front Desk Staff | \$15.99 hourly + Earn Competitive Wages + Flexible Scheduling + Gain Valuable Skills

OAPPLY

For more information on Lifeguard opportunities at the Midco<sup>®</sup> Aquatic Center and Westside Recreation Center visit *siouxfalls.gov/midco* 