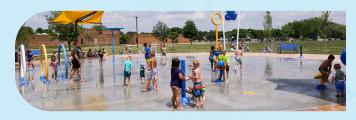

# PIONEER SPRAY PARK 🕮

Pine St. and Jessica Ave.

Come to the big turtle shell for some prehistoric fun with our park's one-of-a-kinddinosaur design. Run through the water tunnel, shoot the dino cannons, and stand face-to-face with the dinosaur. With over 60 different spray nozzles shooting water, you're sure to get wet. The spray park is unsupervised.

# MIDCO® AQUATIC CENTER SPLASH PAD ( )

1601 S. Western Ave.

The splash pad and outdoor sundeck are on the south side of the center. The splash pad is fun for all ages and includes interactive play features and outdoor seating. Midco® Aquatic Center guests can access the splash pad from the Recreation Pool.

# HAYWARD SPRAY PARK @

N. Valley View Rd. and W. Foxdale St.

Check out Sioux Falls Parks and Recreation's newest splash pad. While in the park, try out the new playground, walking trail, and dog park, too. The spray park is unsupervised.

Denotes that the Splash Pad is FREE with Daily Admission or Active Swim Pass.