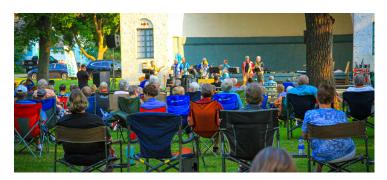

# MONDAYS AT MCKENNAN

MCKENNAN PARK BAND SHELL @

A summer favorite! Listening to music has proven medical benefits, so bring your favorite lawn chair or blanket and get a good spot. Concerts are free and held Mondays; July 7 through August 25 at 7 P.M. at the McKennan Park Band Shell.

JUL 7 | NEO JOHNSONS (CLASSIC ROCK)

JUL 14 | JUST WHISTLIN' DIXIE (JAZZ AND RYTHM)

JUL 21 | TOMAHAWK COUNTY (FOLK)

JUL 28 | MEN IN BLACK (JOHNNY CASH TRIBUTE)

AUG 4 | SURFIN SAFARI (50's AND 60's)

**AUG 11 | MOGEN'S HEROES (VARIETY)** 

**AUG 18 | FUNK-UH-FRIED (FUNK)** 

**AUG 25 | LAST CALL (ROCK)** 