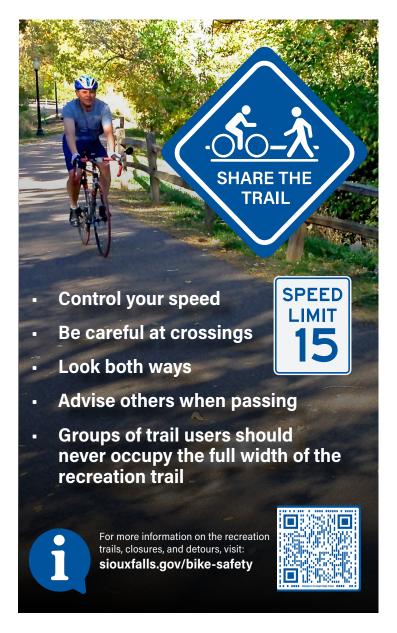

PARK

7420 W. 64TH ST.

THURSDAYS FROM 1-3 P.M. | NO REGISTRATION REQUIRED | FREE

# LEAGUES/ TOURNAMENTS



AGES: 18+

Our Kickball League is ready to kick off the 2025 season! The first pitches are set to roll out in mid-July. Join us at Dunham Park, as we have two different divisions to fit everyone's skill set. We offer a social and an experienced division, both playing on either Wednesday or Thursday nights. Game times will be played at 6:15 P.M. or 7:15 P.M. for an 8-week season. Following the regular season, all teams can compete in a Saturday, one-day season-ending tournament.

### **TENTATIVE LEAGUE PLAY START:**

WED, JUL 16-SEP 3, 6:15 P.M., 7:15 P.M.

THU, JUL 17-SEP 4, 6:15 P.M., 7:15 P.M.

**COST: \$75 PER TEAM** 

**REGISTRATION AND PAYMENT DEADLINE:** 

FRI, JUL 4, 5 P.M.





Exercise, socialize, and delight your pup at Sioux Falls Dog Parks.

Scan the QR code to learn more!



# WEST SIDE RECREATION CENTER

All classes are free with daily admission or to pass holders unless otherwise noted.

# KIDS SUMMER BINGO CHALLENGE

AGES: 4-17

New this summer! We have twenty-five fun challenges for your child to complete over the summer season. Tasks range from fitness, to health, to family-oriented objectives. The challenge is the perfect opportunity for your child to feel accomplished and try new things. Complete all twenty-five challenges and return the BINGO sheet back to the front desk to be entered in a drawing to WIN prizes! Three drawings will be held on throughout the summer on July, August, and September 1st. Limit 1 BINGO sheet per child. No registration