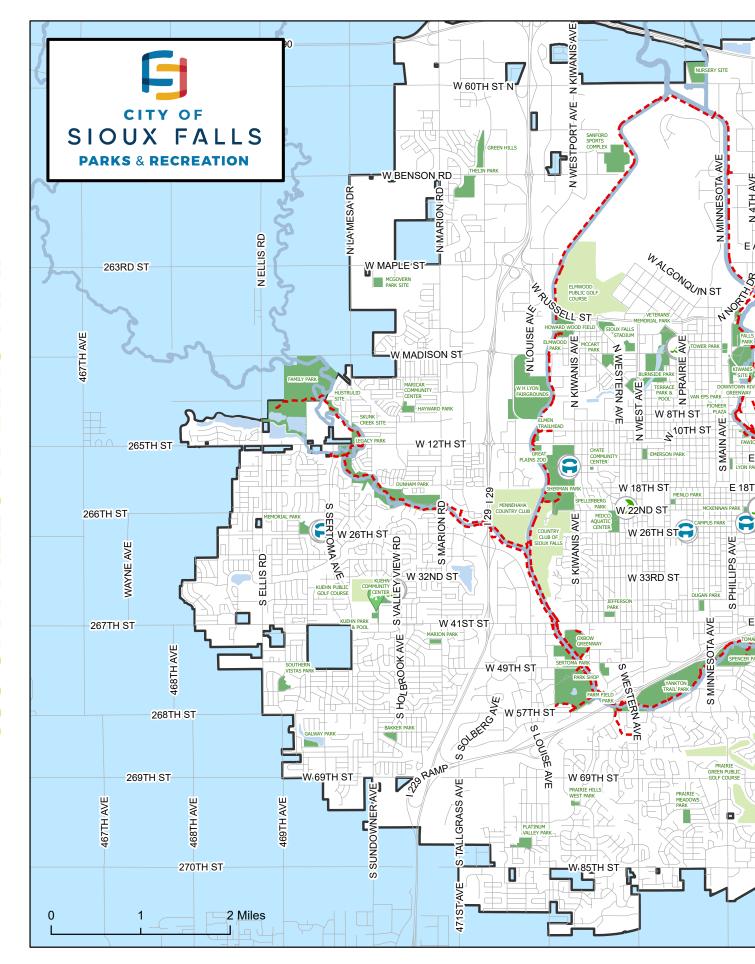

# **Biking Opportunities**

 Recreation Trail-19-mile paved trail wrapped throughout the city along the Big Sioux River greenway.

# **Swimming Opportunities**

- Frank Olson Pool-4101 East 16th Street-8 lanes, 50-meter pool
- Lap swimming available Mon-Fri from 5-6:30 P.M.
- For additional swimming opportunities, see page 32 of the guide.

# **Hiking Opportunities**

- Arrowhead Park-1710 S. River Bluff Road-Hiking Trail App (bit.ly/SF-Hiking)
- **Great Bear Recreation Park**–5901 E. Rice Street (greatbearpark.com/nature-trails/#hike)

# **Fitness Equipment—Outdoor**

Rotary Park (East)-Fitness Station (2408 E. 26th St.)

- Pull-up bars
- Box jump
- Kettlebell
- Exercise bikes
- Elliptical
- Climbers/Monkey bars
- Speed Ladders
- Agility Stations

# **Running/Walking Opportunities**

- Drake Springs Family Aquatic Center-301 South Fairfax
   Avenue-Lazy River Water Walking
- Galway Park-7420 W. 64th Street-Walking Loop
- Hayward Park-400 N. Valley View Road-Walking Loop
- Kuehn Park-2501 S. Kuehn Park Road-Walking Loop
- Marion Park-5330 W. 45th Street-¼ mile Walking Loop
- Recreation Trail-29-mile paved trail wrapped throughout the city along the Big Sioux River greenway.