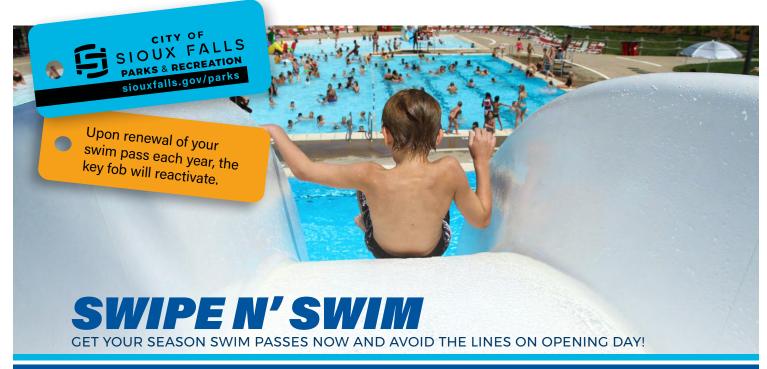

# BUY A NEW SWIM PASS NOW AT THE MIDCO® AQUATIC CENTER

(During normal hours of operation.)

After May 30, you can buy passes at the Midco® Aquatic Center, Kuehn, Frank Olson, Terrace, Drake Springs, and Laurel Oak aquatic facilities when they open on May 30 (weather permitting).

- DID YOU HAVE A PASS LAST YEAR?
   Log in and Renew online at register.siouxfalls.gov. Your pass will activate
- DO YOU QUALIFY FOR A FREE OR REDUCED PRICE PASS?
   You will need to purchase it at the Midco® Aquatic Center in person annually.

For more information on pass purchasing/qualifications, call 605-367-8222 or visit siouxfalls.gov/swim-pass, or view page 36 of the guide.

# 2025 Swim Passes

# INTERESTED IN PURCHASING A SWIM PASS?

- For first-time swim pass buyers and renewal of a non-full-priced swim pass, visit Midco® Aquatic Center (or during summer season at any outdoor aquatic facility with exception of McKennan wading pool).
- · If you do not already have an online account with Parks and Recreation, you can create a new online account by going to recreation.siouxfalls.gov.
- · All family members on the swim pass must have their photos taken.
- For details on swim pass rates, visit <u>siouxfalls.gov/swim-pass</u>.