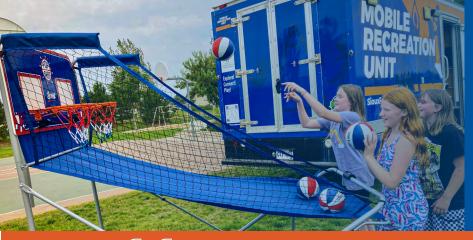

AUG 19 | TUE | 1-3 P.M.

New for 2025! The Mobile Recreation Unit is now part of the Supervised Playground Program! Our playground staff will be stopping by parks throughout the city this summer bringing laughter and games to your neighborhood. Check out the schedule below! 2025 Playground Program Rotation 8:30-10 A.M. 10:30 A.M.-12 NOON 3-4:30 P.M. **Dates** 1-2:30 P.M. Prairie Hills West Jun 2-13 Bakker Galway Discovery Glenview Whispering Woods Jun 16-27 **Prairie Trail Lions Centennial** Willow Ridge Jun 30-Jul 11 Fred Dawley Morningside Jefferson Jul 14-25 Marion Thelen **Granite Valley** Lacey Jul 28-Aug 8 Southern Vistas Platinum Valley Dan Dugan **Emerson** 

Sioux Falls Parks and Recreation's Mobile Recreation Unit provides free activities for the young and young at heart of Sioux Falls. Operating year round, teams of trained Sioux Falls Parks and Recreation staff travel throughout the City of Sioux Falls to provide structured activities for all ages.

The Mobile Recreation Unit is stocked with a variety of activities such as yard games, balls, crafts, a gaga pit, and more.