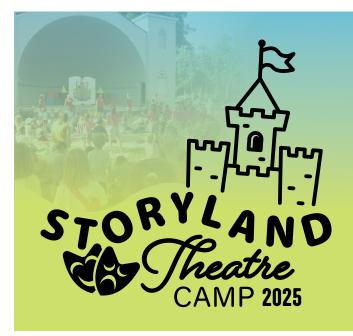

### MCKENNAN PARK BAND SHELL REGISTER

Experience the fun of performing children's theatre at the McKennan Park Band Shell! Join Michael and Jaren from Storyland Children's Theatre for this classic tale meets comedy version of The Odyssey. Bring your creativity and high-energy, as we rehearse all week for our final performance Thursday evening.

JUL 7-10 | MON-THU | 1-4:30 P.M. | \$70 PER PARTICIPANT (AGES: 11-14)

Join Michael and Jaren from Storyland Children's Theatre for this four-day camp! Learn fun theatre games, sing familiar Storyland songs, explore the art of improvisation, and unleash your creativity by designing costumes and props. You'll rehearse a script for a performance and showcase your talent Thursday evening on the McKennan Park Band Shell stage!

JUL 14-17 | MON-THU | 1-4 P.M. | \$60 PER PARTICIPANT (AGES: 8-11)