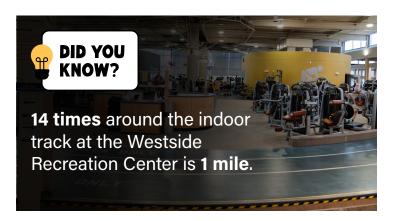

OPERATING HOURS

# SUMMER FITNESS BINGO CHALLENGE

AGES: 18+

Challenge yourself by taking on twenty-five tasks themed around fitness, health, and wellbeing this summer season! Complete all twenty-five challenges and return the BINGO sheet back to the front desk to be entered in a drawing to WIN some PRIZES! Three drawing will be held throughout the summer on July, August, and September 1st. Limit 1 BINGO sheet per person. No registration required.

JUN 1-AUG 31 | MON-SUN | FACILITY OPERATING HOURS

# XPLOSION (2)

AGES: 12+

Xplosion is forty-five minutes of high intensity functional training. This class is completely different than what you are used to. Come shock your body and see the results. Please come early to get acquainted to the equipment.

JUN 2-AUG 27 | MON, WED | 6-6:45 P.M.





# **AQUA FITNESS**

AGES: 12+

Join us at the Westside Recreation Center for an aquatic workout! These full body workouts will have you feeling energetic and refreshed after these 45-minute classes.

JUN 2-AUG 27 | MON, WED | 9:15-10 A.M.

# **GOLDEN FITNESS**

AGES: 65+

This thirty minute class enables older adults to maintain an active and independent lifestyle with assisting in improving flexibility, balance, strength and the cardiovascular system.

JUN 3-AUG 28 | TUE, THU | 2:30-3 P.M.

# CYCLING (8)

AGES: 65+

ROAD TRIP! Move those pedals and no coasting here! Join us for our motivating indoor cycling classes!

JUN 3-AUG 28 | TUE, THU | 5:30-6:15 A.M. JUN 7-AUG 30 | SAT | 10-10:45 A.M.



# **ART EXPLORATION**

AGES: 3-7

Does your child love to explore their creative side? Do t