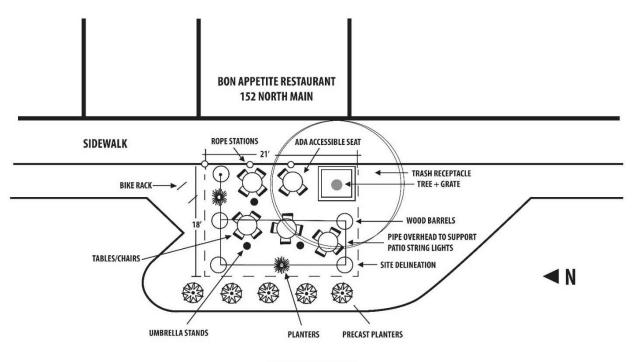

### SITE PLAN EXAMPLE

#### NORTH MAIN AVENUE

Customary information includes: Tables, chairs with indication of accessible seat(s), planters, menu stands, rope stanchions/bollards, and vending cart. Other items could include heaters, trash receptacles, fire pits, etc. Include dimensions of overall area and size of tables/chairs.