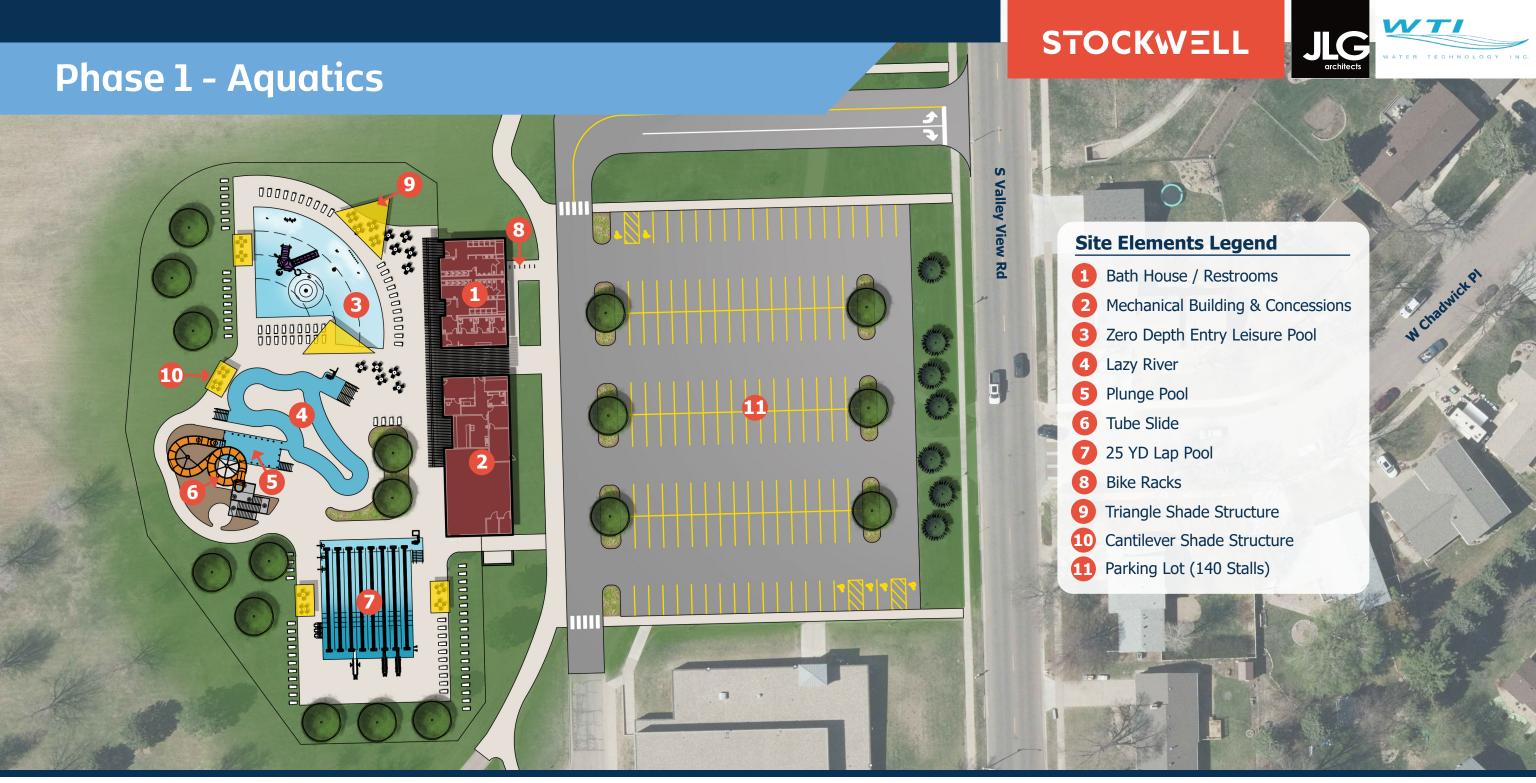

## **Aquatics - By the Numbers**

#### **Total Water Area**

8 Iane 25 YD Pool Family Lifestyle Pool Lazy River & Plunge Pool

#### **Bather Capacity**

#### **Amenities**

Diving Boards
Climbing Walls
Basketball Hoops
Tube Slide
Activity Tower
Shade Structures

**Parking Provided** 

# **Existing Facility** 10,462 SF

8,682 SF (lap pool) 1,780 SF (wading pool) N/A

#### 284 users (water)

#### 3

79 stalls

#### **Proposed**

12,450 SF

4,350 SF 4,800 SF

3,300 SF (235' LF & 10' wide)

#### 721 users (water)

#### 17

333

1

6

#### 140 stalls