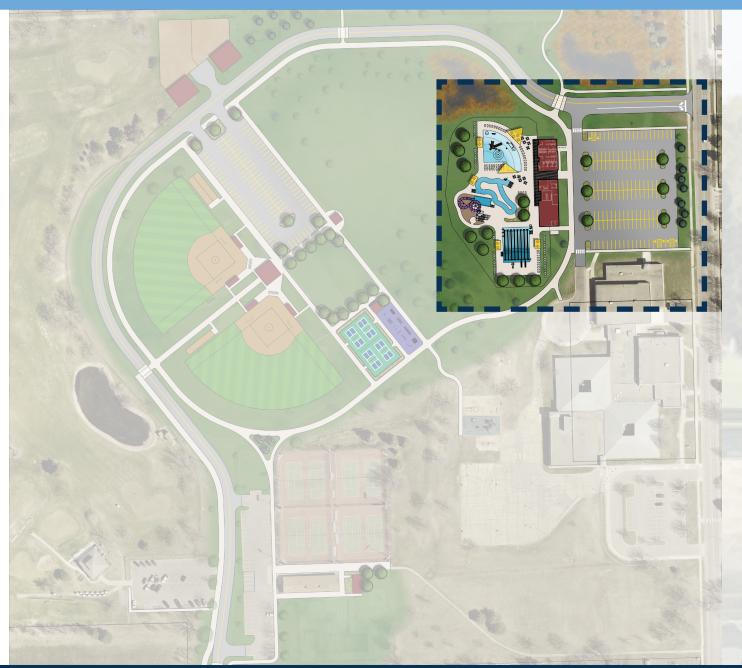

November)

**Public** Meeting #1 Nov. 7

**Public** Meeting #3 Apr. 24

Public Feedback

Social **Pinpoint** Survey

**Public** Meeting #2 Feb. 8

Stakeholder Meetings (February)



### **Key Information Gathered:**

- **✓** Top 4 Amenities from Survey
  - 1. Waterslides
  - 2. Lazy River
  - 3. Fitness Lap Lanes
  - 4. Diving Boards
- Preference for Indoor Aquatics, but also favor **Outdoor Aquatics.**
- Shade and tables & chairs.

# Park Site

Aquatics

- Maintain open green space & trees.
- ✓ Improve access & safety to Kuehn Park.
- Desire for pickleball on west side of town.
- Keep walking loop.

# Rec

- Public desires & would use an indoor recreation space.
- Preferred building spaces include pool, walking track, indoor playground & gymnasium.

# ndoor













## STOCKWELL









FINAL CONCEPT FOR KUEHN PARK MASTER PLAN











## **Aquatics - By the Numbers**

#### **Total Water Area**

8 Iane 25 YD Pool Family Lifestyle Pool Lazy River & Plunge Pool

#### **Bather Capacity**

#### **Amenities**

Diving Boards
Climbing Walls
Basketball Hoops
Tube Slide
Activity Tower
Shade Structures

**Parking Provided** 

# **Existing Facility** 10,462 SF

8,682 SF (lap pool) 1,780 SF (wading pool) N/A

#### 284 users (water)

#### 3

79 stalls

#### **Proposed**

12,450 SF

4,350 SF 4,800 SF

3,300 SF (235' LF & 10' wide)

#### 721 users (water)

#### 17

333

1

6

#### 140 stalls