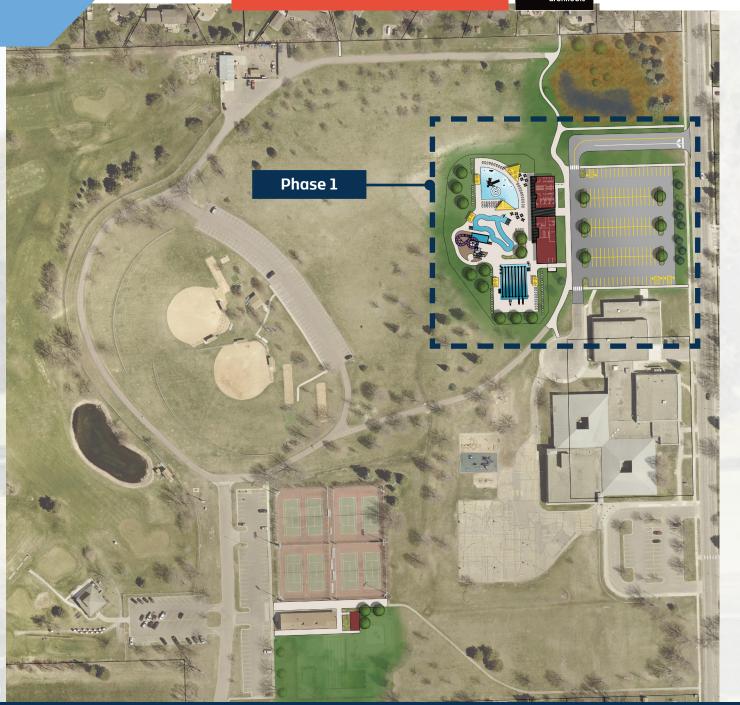

vember)

**Public** Meeting #1 Nov. 7

**Public** Meeting #3 Apr. 24

Public Feedback

Social **Pinpoint** Survey

**Public** Meeting #2 Feb. 8

Stakeholder Meetings (February)



### **Key Information Gathered:**

- **✓** Top 4 Amenities from Survey
  - 1. Waterslides
  - 2. Lazy River
  - 3. Fitness Lap Lanes
  - 4. Diving Boards
- Preference for Indoor Aquatics, but also favor **Outdoor Aquatics.**
- Shade and tables & chairs.

# Park Site

Aquatics

- Maintain open green space & trees.
- ✓ Improve access & safety to Kuehn Park.
- Desire for pickleball on west side of town.
- Keep walking loop.

# Rec

- Public desires & would use an indoor recreation space.
- Preferred building spaces include pool, walking track, indoor playground & gymnasium.

# ndoor













## STOCKWELL









FINAL CONCEPT FOR KUEHN PARK MASTER PLAN











## **Aquatics - By the Numbers**

#### **Total Water Area**

8 Iane 25 YD Pool Family Lifestyle Pool Lazy River & Plunge Pool

#### **Bather Capacity**

#### **Amenities**

Diving Boards
Climbing Walls
Basketball Hoops
Tube Slide
Activity Tower
Shade Structures

**Parking Provided** 

# **Existing Facility** 10,462 SF

8,682 SF (lap pool) 1,780 SF (wading pool) N/A

#### 284 users (water)

#### 3

79 stalls

#### **Proposed**

12,450 SF

4,350 SF 4,800 SF

3,300 SF (235' LF & 10' wide)

#### 721 users (water)

#### 17

333

1

6

#### 140 stalls