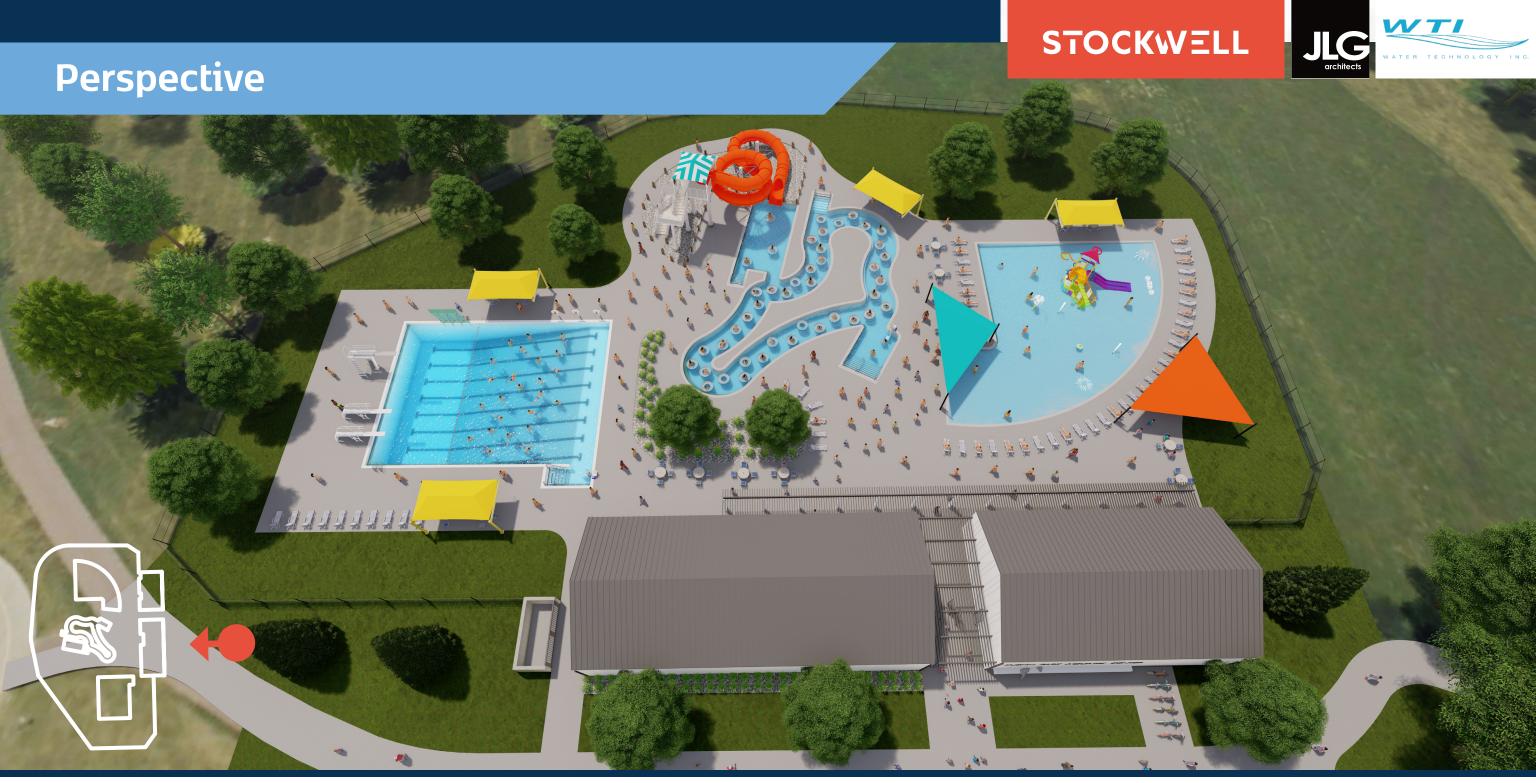

## **Aquatics - By the Numbers**

#### **Total Water Area**

8 Iane 25 YD Pool Family Lifestyle Pool Lazy River & Plunge Pool

#### **Amenities**

Diving Boards
Climbing Walls
Basketball Hoops
Tube Slide
Activity Tower
Shade Structures

**Parking Provided** 

#### **Proposed**

12,450 SF

4,350 SF 4,800 SF

3,300 SF (235' LF & 10' wide)