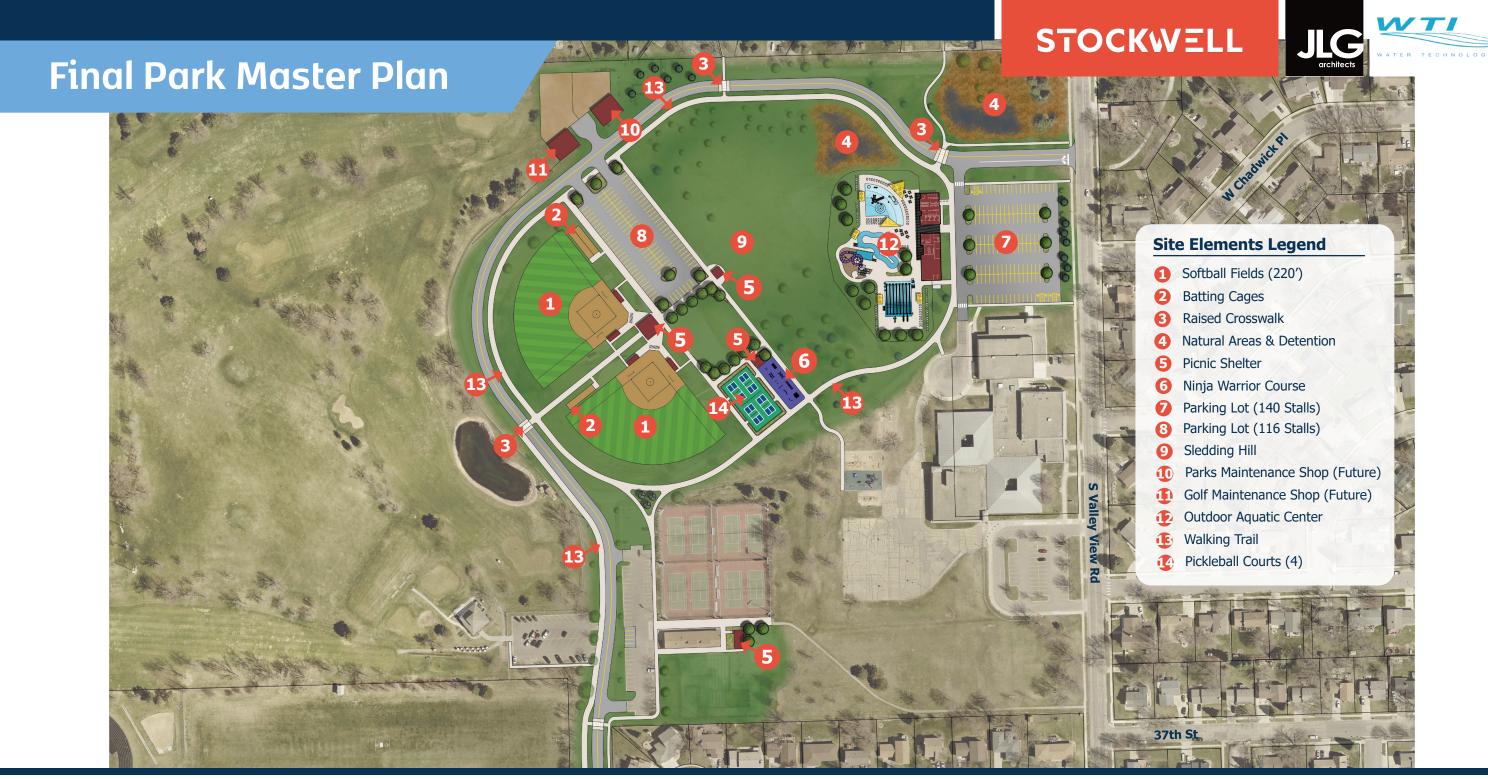

## STOCKWELL

FINAL CONCEPT FOR KUEHN PARK MASTER PLAN

## **Aquatics - By the Numbers**

#### **Total Water Area**

8 Iane 25 YD Pool Family Lifestyle Pool Lazy River & Plunge Pool

#### **Amenities**

Diving Boards
Climbing Walls
Basketball Hoops
Tube Slide
Activity Tower
Shade Structures

**Parking Provided** 