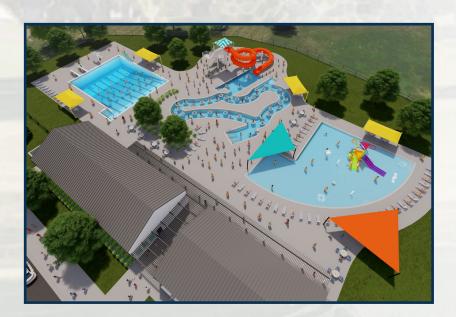

ec

- Public desires & would use an indoor recreation space.
- Preferred building spaces include pool, walking track, indoor playground & gymnasium.

# ndoor













## STOCKWELL









FINAL CONCEPT FOR KUEHN PARK MASTER PLAN











## **Aquatics - By the Numbers**

#### **Total Water Area**

8 Iane 25 YD Pool Family Lifestyle Pool Lazy River & Plunge Pool

#### **Bather Capacity**

#### **Amenities**

Diving Boards
Climbing Walls
Basketball Hoops
Tube Slide
Activity Tower
Shade Structures

**Parking Provided** 

# **Existing Facility** 10,462 SF

8,682 SF (lap pool) 1,780 SF (wading pool) N/A

#### 284 users (water)

#### 3

79 stalls

#### **Proposed**

12,450 SF

4,350 SF 4,800 SF

3,300 SF (235' LF & 10' wide)

#### 721 users (water)

#### 17

333

1

6

#### 140 stalls