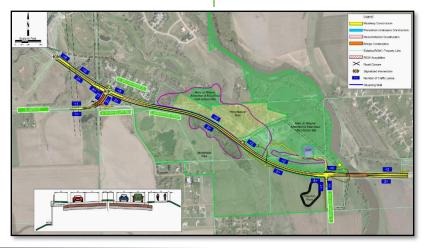

## **Phase 3 Construction Schedule:**

Phase 3 from the Willow Run entrance to the Big Sioux River is also planned for construction in 2025-2026. The design on this phase is progressing and right of way acquisition is slated to begin in September 2023.

This project will involve detours and the full closure of the Arrowhead Parkway corridor for rock blasting, installing a retaining wall, and widening the bridge over the Big Sioux River.

The Mary Jo Wegner Arboretum and Arrowhead Park will remain open during construction.