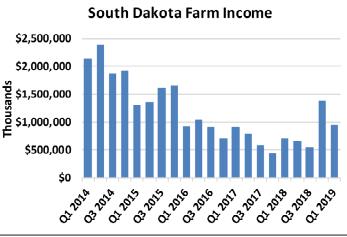

# June 2019

The 12-month rolling average (less audits) ended the month at 4.8%. On a year-over-year basis, as shown above, collections for June 2019 were up 2.2% over June 2018.