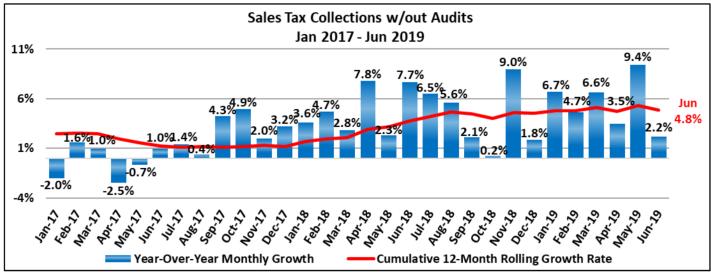

# June 2019

The 12-month rolling average (less audits) ended the month at 4.8%. On a year-over-year basis, as shown above, collections for June 2019 were up 2.2% over June 2018.

## 

This report provides the detail of the sales & use tax receipts that are collected and remitted to the City by the State of South Dakota Department of Revenue. The first and second penny sales taxes are collected on essentially all local sales and are used as described above. The entertainment tax is collected on lodging, sales of alcoholic beverages, dining out, as well as ticket sales or admissions. The entertainment tax is used to fund operating and capital activities related to the operations of the Events Complex, Washington Pavilion, Orpheum Theatre, Sioux Falls Stadium and Great Plains Zoo. The lodging tax is collected on overnight stays with the entire amount collected being remitted to the Convention and Visitors Bureau for promoting the City. This report is prepared on an accrual basis consistent with collections for the month from the State Department of Revenue.