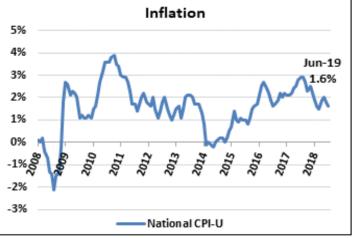

# City of Sioux Falls Monthly Financial Status Report

June 30, 2019

Prepared by the Finance Department

# **Economic and Financial Overview**

# June 2019















The 12-month rolling average (less audits) ended the month at 4.8%. On a year-over-year basis, as shown above, collections for June 2019 were up 2.2% over June 2018.



# **GENERAL FUND - REVENUE ANALYSIS**

# **YTD REVENUE**

|               |    | 2018        | %<br>Budget |    | 2019        | %<br>Budget |
|---------------|----|-------------|-------------|----|-------------|-------------|
| January       | \$ | 7,308,335   | 5%          | \$ | 8,167,345   | 5%          |
| ,<br>February | •  | 11,271,505  | 12%         | •  | 8,017,167   | 10%         |
| March         |    | 7,450,736   | 17%         |    | 10,014,328  | 16%         |
| April         |    | 9,995,827   | 23%         |    | 10,189,316  | 22%         |
| May           |    | 33,169,534  | 44%         |    | 35,