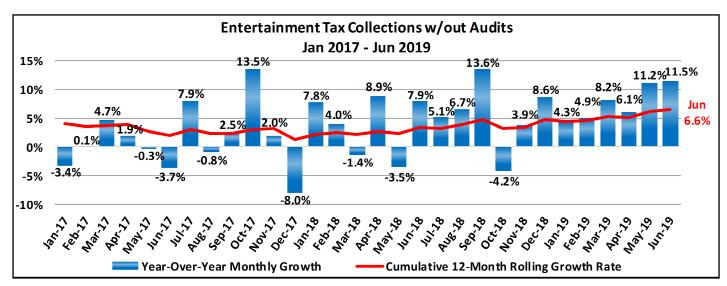

## 

This report provides the detail of the sales & use tax receipts that are collected and remitted to the City by the State of South Dakota Department of Revenue. The first and second penny sales taxes are collected on essentially all local sales and are used as described above. The entertainment tax is collected on lodging, sales of alcoholic beverages, dining out, as well as ticket sales or admissions. The entertainment tax is used to fund operating and capital activities related to the operations of the Events Complex, Washington Pavilion, Orpheum Theatre, Sioux Falls Stadium and Great Plains Zoo. The lodging tax is collected on overnight stays with the entire amount collected being remitted to the Convention and Visitors Bureau for promoting the City. This report is prepared on an accrual basis consistent with collections for the month from the State Department of Revenue.