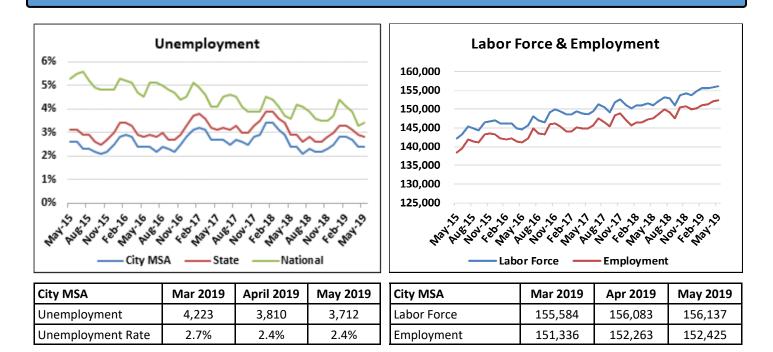

# City of Sioux Falls Monthly Financial Status Report

June 30, 2019

Prepared by the Finance Department

# **Economic and Financial Overview**

# June 2019















The 12-month rolling average (less audits) ended the month at 4.8%. On a year-over-year basis, as shown above, collections for June 2019 were up 2.2% over June 2018.



# **GENERAL FUND - REVENUE ANALYSIS**

# **YTD REVENUE**

|               |    | 2018        | %<br>Budget |    | 2019        | %<br>Budget |
|---------------|----|-------------|-------------|----|-------------|-------------|
| January       | \$ | 7,308,335   | 5%          | \$ | 8,167,345   | 5%          |
| ,<br>February | •  | 11,271,505  | 12%         | •  | 8,017,167   | 10%         |
| March         |    | 7,450,736   | 17%         |    | 10,014,328  | 16%         |
| April         |    | 9,995,827   | 23%         |    | 10,189,316  | 22%         |
| May           |    | 33,169,534  | 44%         |    |