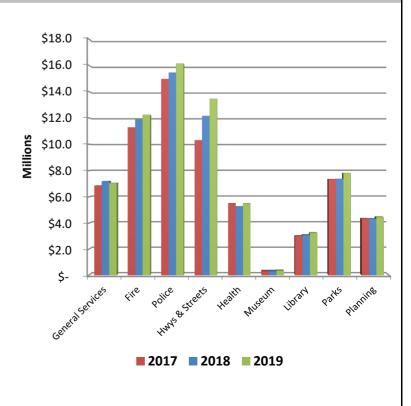

| 42%    |
| July         | 15,327,184        | 53%    | -                 |        |
| August       | 15,154,792        | 62%    | -                 |        |
| September    | 10,777,262        | 69%    | -                 |        |
| October      | 12,393,586        | 77%    | -                 |        |
| November     | 10,990,295        | 84%    | -                 |        |
| December     | <br>21,359,593    | 97%    | <br>-             |        |
| 12-31 Actual | \$<br>156,583,169 | 97%    |                   |        |
| YTD Actual   | \$<br>70,580,458  | 44%    | \$<br>71,164,279  | 42%    |
| Budget       | \$<br>158,986,887 |        | \$<br>169,277,330 |        |
|              |                   |        |                   |        |

# YTD EXPENDITURES BY DEPARTMENT



# YTD REVENUE BY SOURCE

## **Table of Contents**

#### FUND SUMMARIES

The focus of the General Fund, Sales Tax Fund, and all other non-internal service or enterprise funds within this monthly status report is on **available fund balance** as this is the balance that is anticipated to be available if actual results are as budgeted. In addition to the budget, unbudgeted changes in certain reserves such as inventories and debt service also impact the available balance. Estimated (or projected) unspent balance and allowances for changes in reserves are shown when they can be reasonably estimated. The summaries also contain a cash breakdown to identify available versus restricted or designated cash balances.

The focus of the internal service and enterprise funds within this monthly financi