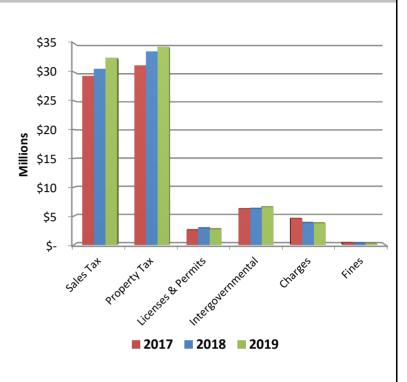

|    | 14,074,045  | 52%         |
| July          |    | 9,882,976   | 58%         |    | -           |             |
| August        |    | 8,910,025   | 64%         |    | -           |             |
| September     |    | 7,703,407   | 69%         |    | -           |             |
| October       |    | 9,271,789   | 75%         |    | -           |             |
| November      |    | 25,546,121  | 91%         |    | -           |             |
| December      |    | 18,419,163  | 102%        |    | -           |             |
| 12-31 Actual  | \$ | 161,601,542 | 102%        | \$ | 85,763,638  | 52%         |
| YTD Actual    | \$ | 81,868,061  | 52%         | \$ | 85,763,638  | 52%         |
| Budget        | \$ | 157,744,130 | -           | \$ | 165,397,038 | -           |



# **GENERAL FUND - EXPENDITURE ANALYSIS**

# **YTD EXPENDITURES**

|              |                   | %      |                   | %      |
|--------------|-------------------|--------|-------------------|--------|
|              | <br>2018          | Budget | <br>2019          | Budget |
| January      | \$<br>6,402,113   | 4%     | \$<br>6,603,930   | 4%     |
| February     | 12,036,713        | 11%    | 12,559,099        | 11%    |
| March        | 14,855,646        | 21%    | 17,676,194        | 22%    |
| April        | 12,556,880        | 28%    | 11,333,255        | 28%    |
| May          | 10,836,745        | 35%    | 11,362,161        | 35%    |
| June         | 13,892,360        | 44%    | 11,629,640        | 42%    |
| July         | 15,327,184        | 53%    | -