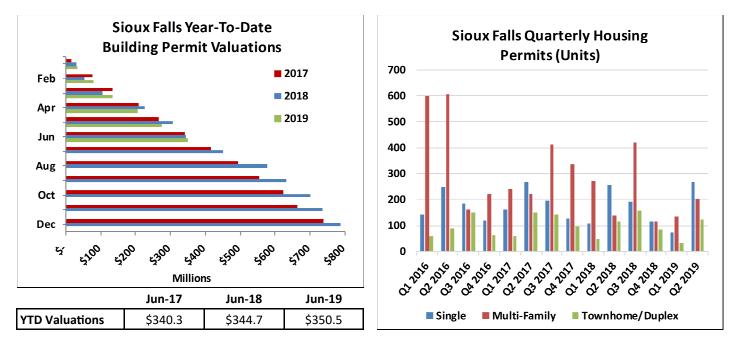

As large construction project contracts are awarded and paid throughout the year and into future years, encumbrances have been added to the actual-to-budget comparison to provide a more accurate picture of remaining project budget balances. The long-term nature of the contracts and agreements is also the reason for the focus on unobligated fund balances to identify the estimated remaining resources that may be programmed for capital projects.