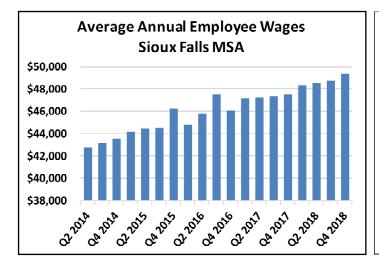

# City of Sioux Falls Monthly Financial Status Report

June 30, 2019

Prepared by the Finance Department

# **Economic and Financial Overview**

# June 2019















The 12-month rolling average (less audits) ended the month at 4.8%. On a year-over-year basis, as shown above, collections for June 2019 were up 2.2% over June 2018.



# **GENERAL FUND - REVENUE ANALYSIS**

# **YTD REVENUE**

|               |    | 2018        | %<br>Budget |    | 2019        | %<br>Budget |
|---------------|----|-------------|-------------|----|-------------|-------------|
| January       | \$ | 7,308,335   | 5%          | \$ | 8,167,345   | 5%          |
| ,<br>February | •  | 11,271,505  | 12%         | •  | 8,017,167   | 10%         |
| March         |    | 7,450,736   | 17%         |    | 10,014,328  | 16%         |
| April         |    | 9,995,827   | 23%         |    | 10,189,316  | 22%         |
| May           |    | 33,169,534  | 44%         |    | 35,30