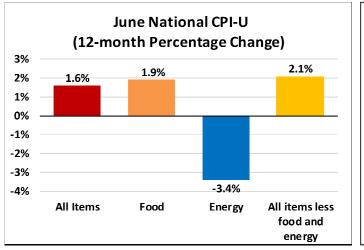

# City of Sioux Falls Monthly Financial Status Report

June 30, 2019

Prepared by the Finance Department

# **Economic and Financial Overview**

# June 2019















The 12-month rolling average (less audits) ended the month at 4.8%. On a year-over-year basis, as shown above, collections for June 2019 were up 2.2% over June 2018.



# **GENERAL FUND - REVENUE ANALYSIS**

# **YTD REVENUE**

|               |    | 2018        | %<br>Budget |    | 2019        | %<br>Budget |
|---------------|----|-------------|-------------|----|-------------|-------------|
| January       | \$ | 7,308,335   | 5%          | \$ | 8,167,345   | 5%          |
| ,<br>February | •  | 11,271,505  | 12%         | •  | 8,017,167   | 10%         |
| March         |    | 7,450,736   | 17%         |    | 10,014,328  | 16%         |
| April         |    | 9,995,827   | 23%         |    | 10,189,316  | 22%         |
| May           |    | 33,169,534  | 44%         |    | 3