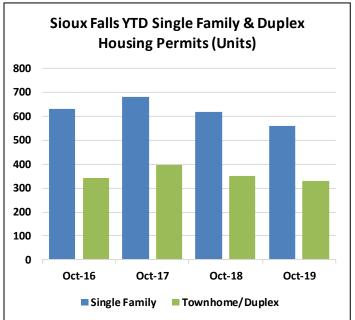

|                                                          |
| Ge <sup>S</sup> | \$ \$ \$ \$ \$ \$ \$ \$ \$ \$ \$ \$ \$ \$ \$ \$ \$ \$ \$ |
|                 | ——Labor Force ——Employment                               |

| City MSA          | Jul 2019 | Aug 2019 | Sep 2019 |
|-------------------|----------|----------|----------|
| Unemployment      | 3,342    | 3,857    | 3,636    |
| Unemployment Rate | 2.1%     | 2.4%     | 2.3%     |

| City MSA    | Jul 2019 | Aug 2019 | Sep 2019 |
|-------------|----------|----------|----------|
| Labor Force | 160,365  | 158,829  | 156,821  |
| Employment  | 157,023  | 154,972  | 153,185  |









|                | Oct-17  | Oct-18  | Oct-19  |
|----------------|---------|---------|---------|
| YTD Valuations | \$624.6 | \$701.3 | \$696.3 |







The 12-month rolling average (less audits) ended the month at 6.2%. On a year-over-year basis, as shown above, collections for October 2019 were up 8.2% over October 2018.



## **GENERAL FUND - REVENUE ANALYSIS**

#### YTD REVENUE % % **Budget Budget** 2018 2019 7,308,335 5% 8,167,345 5% January February 11,271,505 12% 8,017,167 10% March 7,450,736 17% 10,014,328 16% April 9,995,827 23% 10,189,316 22% May 33,169,534 44% 35,301,437 43% June 12,672,123 52% 14,074,045 52% July 9,882,976 58% 9,152,934 57% August 8,910,025 64% 10,153,966 63% 7,703,407 9,096,891 69% September 69% October 9,271,789 75% 10,273,113 75% November 25,546,121 91% December 18,419,163 102% 12-31 Actual \$ 161,601,542 102% YTD Actual 117,636,258 75% 75% \$ 124,440,541 Budget \$ 157,744,130 \$ 165,949,038

#### YTD RE