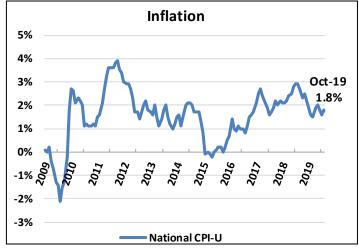

The 12-month rolling average (less audits) ended the month at 6.2%. On a year-over-year basis, as shown above, collections for October 2019 were up 8.2% over October 2018.