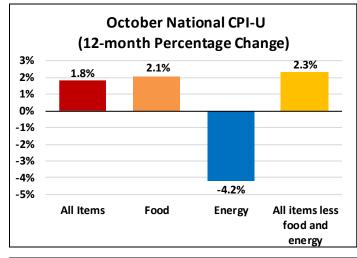

The 12-month rolling average (less audits) ended the month at 6.2%. On a year-over-year basis, as shown above, collections for October 2019 were up 8.2% over October 2018.