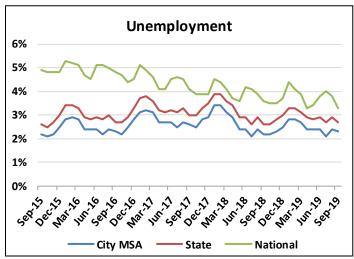

| City MSA          | Jul 2019 | Aug 2019 | Sep 2019 |
|-------------------|----------|----------|----------|
| Unemployment      | 3,342    | 3,857    | 3,636    |
| Unemployment Rate | 2.1%     | 2.4%     | 2.3%     |

| City MSA    | Jul 2019 | Aug 2019 | Sep 2019 |
|-------------|----------|----------|----------|
| Labor Force | 160,365  | 158,829  | 156,821  |
| Employment  | 157,023  | 154,972  | 153,185  |

|                | Oct-17  | Oct-18  | Oct-19  |
|----------------|---------|---------|---------|
| YTD Valuations | \$624.6 | \$701.3 | \$696.3 |