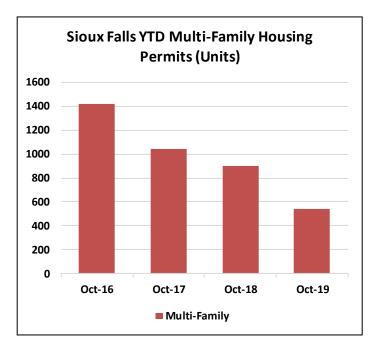

|                                                          |
| Ge <sup>S</sup> | \$ \$ \$ \$ \$ \$ \$ \$ \$ \$ \$ \$ \$ \$ \$ \$ \$ \$ \$ |
|                 | ——Labor Force ——Employment                               |

| City MSA          | Jul 2019 | Aug 2019 | Sep 2019 |
|-------------------|----------|----------|----------|
| Unemployment      | 3,342    | 3,857    | 3,636    |
| Unemployment Rate | 2.1%     | 2.4%     | 2.3%     |

| City MSA    | Jul 2019 | Aug 2019 | Sep 2019 |
|-------------|----------|----------|----------|
| Labor Force | 160,365  | 158,829  | 156,821  |
| Employment  | 157,023  | 154,972  | 153,185  |









|                | Oct-17  | Oct-18  | Oct-19  |
|----------------|---------|---------|---------|
| YTD Valuations | \$624.6 | \$701.3 | \$696.3 |







The 12-month rolling average (less audits) ended the month at 6.2%. On a year-over-year basis, as shown above, collections for October 2019 were up 8.2% over October 2018.



## **GENERAL FUND - REVENUE ANALYSIS**

#### YTD REVENUE % % **Budget Budget** 2018 2019 7,308,335 5% 8,167,345 5% January February 11,271,505 12% 8,017,167 10% March 7,450,736 17% 10,014,328 16% April 9,995,827 23% 10,189,316 22% May 33,169,534 44% 35,301,437 43% June 12,672,123 52% 14,074,045 52% July 9,882,976 58% 9,152,934 57% August 8,910,025 64% 10,153,966 63% 7,703,407 9,096,891 69% September 69% October 9,271,789 75% 10,273,113 75% November 25,546,121 91% December 18,419,163 102% 12-31 Actual \$ 161,601,542 102% YTD Actual 117,636,258 75% 75% \$ 124,440,541 Budget \$ 157,744,130 \$ 165,949,038

#### YTD