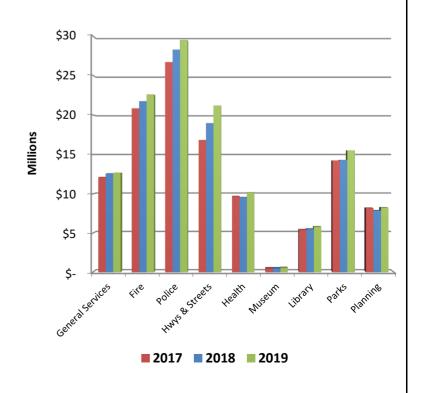

#### YTD EXPENDITURES

#### YTD EXPENDITURES BY DEPARTMENT

|              |                   | %      |                   | %      |
|--------------|-------------------|--------|-------------------|--------|
|              | 2018              | Budget | <br>2019          | Budget |
| January      | \$<br>6,402,113   | 4%     | \$<br>6,603,930   | 4%     |
| February     | 12,036,713        | 11%    | 12,559,099        | 11%    |
| March        | 14,855,646        | 21%    | 17,676,194        | 22%    |
| April        | 12,556,880        | 28%    | 11,333,484        | 28%    |
| May          | 10,836,745        | 35%    | 11,362,232        | 35%    |
| June         | 13,892,360        | 44%    | 11,630,244        | 42%    |
| July         | 15,327,184        | 53%    | 19,042,786        | 53%    |
| August       | 15,154,792        | 62%    | 16,120,959        | 63%    |
| September    | 10,777,262        | 69%    | 11,356,478        | 69%    |
| October      | 12,393,586        | 77%    | 12,243,019        | 76%    |
| November     | 10,990,295        | 84%    | -                 |        |
| December     | 21,359,593        | 97%    | <br>-             | _      |
| 12-31 Actual | \$<br>156,583,169 | 97%    |                   |        |
| YTD Actual   | \$<br>124,233,282 | 77%    | \$<br>129,928,425 | 76%    |
| Budget       | \$<br>158,986,887 |        | \$<br>169,877,330 |        |
| 1            |                   |        |                   |        |