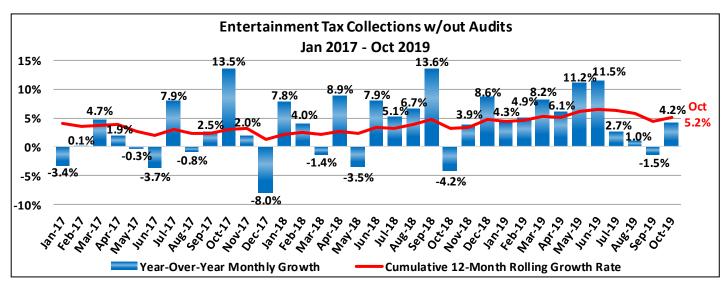

The 12-month rolling average (less audits) ended the month at 6.2%. On a year-over-year basis, as shown above, collections for October 2019 were up 8.2% over October 2018.