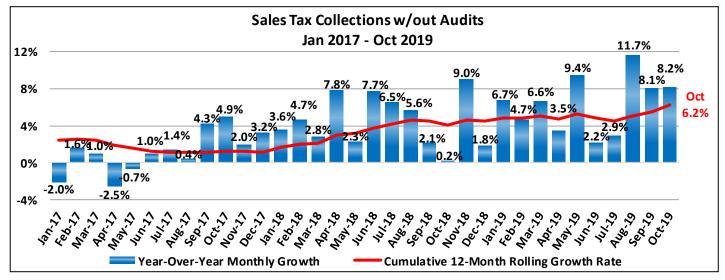

The 12-month rolling average (less audits) ended the month at 6.2%. On a year-over-year basis, as shown above, collections for October 2019 were up 8.2% over October 2018.