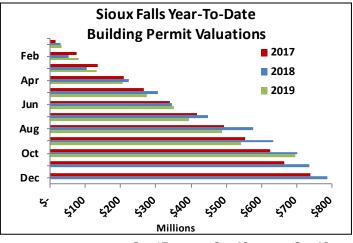

| City MSA    | Jul 2019 | Aug 2019 | Sep 2019 |
|-------------|----------|----------|----------|
| Labor Force | 160,365  | 158,829  | 156,821  |
| Employment  | 157,023  | 154,972  | 153,185  |

|                | Oct-17  | Oct-18  | Oct-19  |
|----------------|---------|---------|---------|
| YTD Valuations | \$624.6 | \$701.3 | \$696.3 |