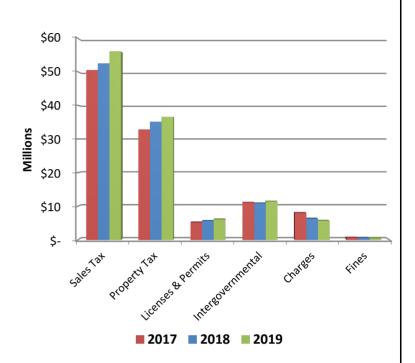

rolling average (less audits) ended the month at 6.2%. On a year-over-year basis, as shown above, collections for October 2019 were up 8.2% over October 2018.



## **GENERAL FUND - REVENUE ANALYSIS**

#### YTD REVENUE % % **Budget Budget** 2018 2019 7,308,335 5% 8,167,345 5% January February 11,271,505 12% 8,017,167 10% March 7,450,736 17% 10,014,328 16% April 9,995,827 23% 10,189,316 22% May 33,169,534 44% 35,301,437 43% June 12,672,123 52% 14,074,045 52% July 9,882,976 58% 9,152,934 57% August 8,910,025 64% 10,153,966 63% 7,703,407 9,096,891 69% September 69% October 9,271,789 75% 10,273,113 75% November 25,546,121 91% December 18,419,163 102% 12-31 Actual \$ 161,601,542 102% YTD Actual 117,636,258 75% 75% \$ 124,440,541 Budget \$ 157,744,130 \$ 165,949,038

#### YTD REVENUE BY SOURCE



## **GENERAL FUND - EXPENDITURE ANALYSIS**

#### YTD EXPENDITURES

#### YTD EXPENDITURES BY DEPARTMENT

|              |                   | %      |                   | %      |
|--------------|-------------------|--------|-------------------|--------|
|              | 2018              | Budget | <br>2019          | Budget |
| January      | \$<br>6,402,113   | 4%     | \$<br>6,603,930   | 4%     |
| February     | 12,036,713        | 11%    | 12,559,099        | 11%    |
| March        | 14,855,646        | 21%    | 17,676,194        | 22%    |
| April        | 12,556,880        | 28%    | 11,333,484        | 28%    |
| May          | 10,836,745        | 35%    | 11,362,232        | 35%    |
| June         | 13,892,360        | 44%    | 11,630,244        | 42%    |
| July         | 15