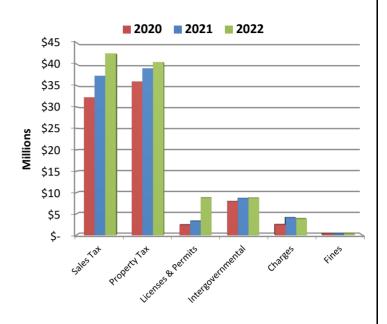

,541        | 47%    |
| June         | 13,978,584        | 54%    | 15,451,620        | 55%    |
| July         | 11,159,446        | 60%    | -                 |        |
| August       | 10,619,006        | 66%    | -                 |        |
| September    | 9,835,881         | 71%    | -                 |        |
| October      | 12,499,837        | 78%    | -                 |        |
| November     | 35,499,073        | 98%    | -                 |        |
| December     | <br>15,107,125    | 106%   | <br>-             | _      |
| 12-31 Actual | \$<br>191,567,103 | 106%   | \$<br>107,738,475 | 55%    |
| YTD Actuals  | \$<br>96,846,734  | 54%    | \$<br>107,738,475 | 55%    |
| Budget       | \$<br>180,220,567 |        | \$<br>195,767,254 |        |

## YTD REVENUE BY SOURCE



YTD EXPENDITURES BY DEPARTMENT

# **GENERAL FUND - EXPENDITURE ANALYSIS**

# YTD EXPENDITURES

% % 2020 2022 2021 2021\* Budget 2022 Budget \$25 January \$ 10,255,752 6% \$ 11,542,264 5% February 13,929,564 13% 11,905,622 11% \$20 March 12,449,135 20% 21,754,262 21% April 12,065,615 26% 15,696,989 28% Millions \$15 May 11,818,147 33% 13,708,439 34% June 12,814,096 39% 13,549,728 40% \$10 July 26,508,412 54% 13,004,539 61% August \$5 September 14,127,860 68% October 13,008,859 75% \$-HWN & Streets General Services 12,674,505 November 82% Police Patts Planning Health library 4<sup>ite</sup> December 27,866,837 97% 12-31 Actual 180,523,322 97% \$ 88,157,304 40% Ś YTD Actuals \$ 73,332,309 39% \$ 88,157,304 40% Budget \$ 185,986,492 \$ 218,150,423 \*For comparison purposes, 2021 expenditures