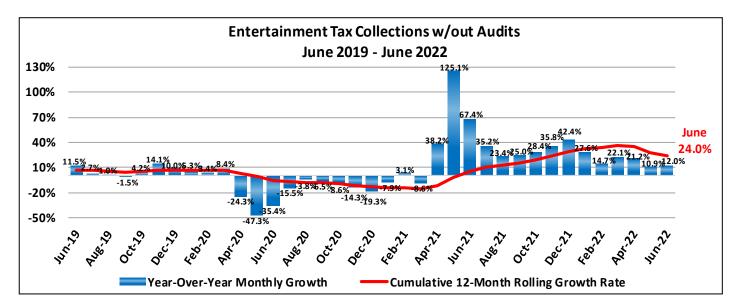

## 

This report provides the detail of the sales & use tax receipts that are collected and remitted to the City by the State of South Dakota Department of Revenue. The first and second penny sales taxes are collected on essentially all local sales and are used as described above. The entertainment tax is collected on lodging, sales of alcoholic beverages, dining out, as well as ticket sales or admissions. The entertainment tax is used to fund operating and capital activities related to the operations of the Events Complex, Washington Pavilion, Orpheum Theatre, Sioux Falls Stadium and Great Plains Zoo. The lodging tax is collected on overnight stays with the entire amount collected being remitted to the Convention and Visitors Bureau for promoting the City. This report is prepared on an accrual basis consistent with collections for the month from the State Department of Revenue.