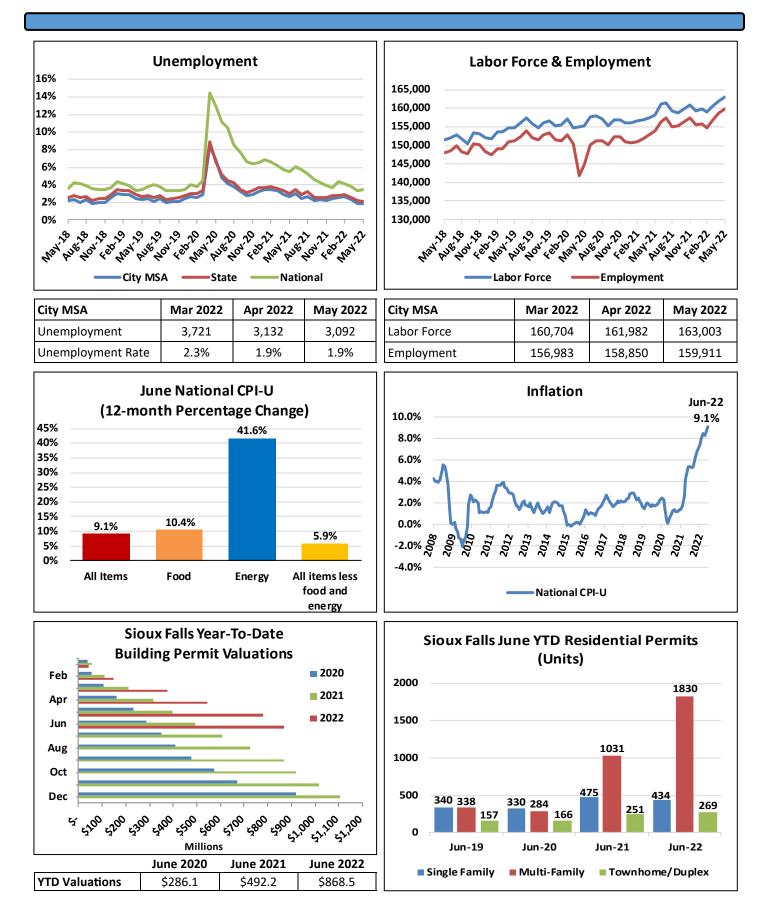

# **Economic and Financial Overview**

June 2022

The 12-month rolling average (less audits) ended the month at 17.5%. On a year-over-year basis, as shown above, collections for June 2022 were up 12.4% over June 2021.