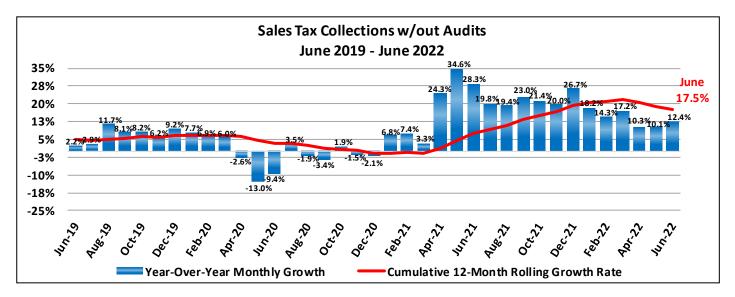

# **Economic and Financial Overview**

June 2022

The 12-month rolling average (less audits) ended the month at 17.5%. On a year-over-year basis, as shown above, collections for June 2022 were up 12.4% over June 2021.