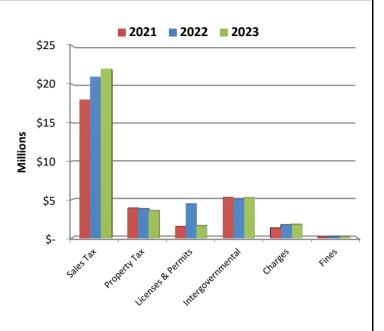

| Revenue                                                                               |    | Current<br>Budget               |    | Actual<br>Revenue              | L  | ong/(Short)                     | 2023 YTD<br>% of Budget | 2022 YTD<br>% of Budget | 2021 YTD<br>% of Budge |
|---------------------------------------------------------------------------------------|----|---------------------------------|----|--------------------------------|----|---------------------------------|-------------------------|-------------------------|------------------------|
| Taxes                                                                                 |    |                                 |    |                                |    | J ( /                           |                         |                         |                        |
| Property Tax                                                                          | \$ | 78.572.716                      | \$ | 3,517,941                      | \$ | (75,054,775)                    | 4%                      | 5%                      | 5%                     |
| Sales Tax                                                                             | Ŧ  | 89,548,565                      | •  | 21,970,928                     | •  | (67,577,637)                    | 25%                     | 27%                     | 26%                    |
| Frontage Tax                                                                          |    | 5,099,347                       |    | 272,452                        |    | (4,826,895)                     | 5%                      | 6%                      | 5%                     |
| Lodging Tax                                                                           |    | 1,225,000                       |    | 222,906                        |    | (1,002,094)                     | 18%                     | 21%                     | 15%                    |
| CVB BID Tax                                                                           |    | 2,135,000                       |    | 430,314                        |    | (1,704,686)                     | 20%                     | 19%                     | 16%                    |
| Other                                                                                 |    | 113,500                         |    | 25,103                         |    | (88,397)                        | 22%                     | 17%                     | 30%                    |
| Total Taxes                                                                           |    | 176,694,128                     |    | 26,439,644                     |    | (150,254,484)                   | 15%                     | 16%                     | 15%                    |
| Licenses and Permits                                                                  |    | 6,652,959                       |    | 1,586,692                      |    | (5,066,267)                     | 24%                     | 69%                     | 25%                    |
| Intergovernmental Revenue                                                             |    | -,,-                            |    | ,,                             |    |                                 |                         |                         |                        |
| Federal and State Grants                                                              |    | 10,852,042                      |    | 2,004,015                      |    | (8,848,027)                     | 18%                     | 21%                     | 29%                    |
| Motor Vehicle Licenses                                                                |    | 3,250,000                       |    | _,                             |    | (3,250,000)                     | 0%                      | 0%                      | 0%                     |
| County Support                                                                        |    | 1,345,000                       |    | 336,250                        |    | (1,008,750)                     | 25%                     | 25%                     | 25%                    |
| Liquor Tax Reversion                                                                  |    | 1,000,046                       |    |                                |    | (1,000,046)                     | 0%                      | 0%                      | 32%                    |
| Bank Franchise Tax                                                                    |    | 2,000,000                       |    | 2,904,372                      |    | 904,372                         | 145%                    | 167%                    | 264%                   |
| Health and Fire Reversion                                                             |    | 939,000                         |    | 2,001,012                      |    | (939,000)                       | 0%                      | 0%                      | 20%                    |
| Wheel Tax                                                                             |    | 200,000                         |    | _                              |    | (200,000)                       | 0%                      | 0%                      | 0%                     |
| Other                                                                                 |    | 86,759                          |    |                                |    | (200,000)                       | 0%                      | 46%                     | 43%                    |
| Total Intergovernmental Revenue                                                       |    | 19,672,847                      |    | 5,244,637                      |    | (14,428,210)                    | 27%                     | <b>27%</b>              |                        |
| Charges for Goods and Services                                                        |    | 8,313,452                       |    | 1,756,965                      |    | (6,556,487)                     | 21%                     | 19%                     | 14%                    |
| Fines and Forfeitures                                                                 |    | 619,000                         |    | 190,068                        |    | (428,932)                       | 31%                     | 21%                     | 14 %                   |
| Investment Revenue                                                                    |    | 550,000                         |    | 1,208,293                      |    | 658,293                         | 220%                    | -148%                   | -20%                   |
| Other Revenue                                                                         |    | 1,307,800                       |    | 432,877                        |    | (874,923)                       | 33%                     | 9%                      | 21%                    |
| Total General Fund Revenue                                                            | \$ | 213,810,186                     | \$ | 36,859,176                     | \$ | (176,951,010)                   | 17%                     | 19%                     | 17%                    |
|                                                                                       |    | Current                         |    | Actual                         |    | Budget                          | 2023 YTD                | 2022 YTD                | 2021 YTD               |
| Expenditures by Department                                                            |    | Budget                          | E  | xpenditures                    |    | Balance                         | % of Budget             | % of Budget             | % of Budge             |
| Mayor                                                                                 | \$ | 901,903                         | \$ | 197,143                        | \$ | 704,760                         | 22%                     | 19%                     | 19%                    |
| City Council                                                                          |    | 1,687,638                       |    | 490,269                        |    | 1,197,369                       | 29%                     | 24%                     | 27%                    |
| Attorney                                                                              |    | 2,739,624                       |    | 481,633                        |    | 2,257,990                       | 18%                     | 22%                     | 18%                    |
| HR                                                                                    |    | 2,393,446                       |    | 512,417                        |    | 1,881,029                       | 21%                     | 20%                     | 22%                    |
| Finance                                                                               |    | 3,851,449                       |    | 852,725                        |    | 2,998,724                       | 22%                     | 23%                     | 20%                    |
| Facilities Management                                                                 |    | 2,653,635                       |    | 548,137                        |    | 2,105,498                       | 21%                     | 20%                     | 24%                    |
| Innovation & Technology                                                               |    | 6,383,281                       |    | 1,346,607                      |    | 5,036,674                       | 21%                     | 21%                     | 18%                    |
| Communications                                                                        |    | 2,897,002                       |    | 461,157                        |    | 2,435,845                       | 16%                     | 20%                     | 15%                    |
| Total General Government                                                              |    | 23,507,977                      |    | 4,890,088                      |    | 18,617,889                      | 21%                     | 21%                     | 20%                    |
| Fire                                                                                  |    | 34,829,430                      |    | 8,525,506                      |    | 26,303,923                      | 24%                     | 25%                     | 20%                    |
| Police                                                                                |    | 50,567,315                      |    | 11,968,309                     |    | 38,599,006                      | 24%                     | 24%                     | 21%                    |
| Total Public Safety                                                                   |    | 85,396,745                      |    | 20,493,815                     |    | 64,902,930                      | 24%                     | 24%                     | 20%                    |
| Total Highways & Streets                                                              |    | 33,019,137                      |    | 12,279,764                     |    | 20,739,373                      | 37%                     | 24%                     | 22%                    |
| Total Public Health                                                                   |    | 19.514.360                      |    | 3.530.108                      |    | 15.984.251                      | 18%                     | 22%                     | 19%                    |
| Parks                                                                                 |    | 24,832,729                      |    | 4,560,831                      |    | 20,271,898                      | 18%                     | 18%                     | 16%                    |
| Libraries                                                                             |    | 9,895,647                       |    | 2,328,361                      |    | 7,567,287                       | 24%                     | 25%                     | 22%                    |
| Total Culture & Recreation                                                            |    | 34,728,376                      |    | 6,889,191                      |    | 27,839,185                      | 20%                     | 20%                     | 18%                    |
|                                                                                       |    | 13.017.835                      |    | 2,902,245                      |    | 10,115,591                      | 22%                     | 19%                     | 18%                    |
| Total Planning & Development Services                                                 |    |                                 |    |                                |    |                                 | /•                      |                         |                        |
| Total Planning & Development Services                                                 |    | -,- ,                           |    | 1 710 000                      |    | 7 941 599                       | 18%                     | 18%                     | 15%                    |
| Total Planning & Development Services<br>Transfers<br>Total General Fund Expenditures | \$ | 9,651,599<br><b>218,836,029</b> | \$ | 1,710,000<br><b>52,695,212</b> | \$ | 7,941,599<br><b>166,140,817</b> | 18%<br><b>24%</b>       | 18%<br><b>22%</b>       | 15%<br><b>20%</b>      |