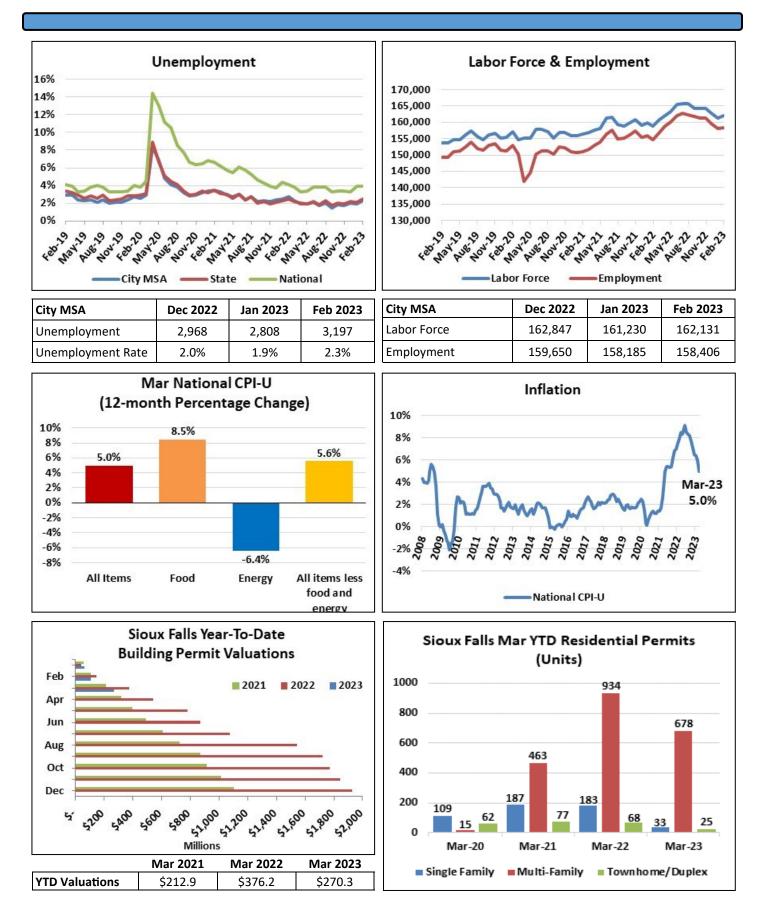

# **Economic and Financial Overview**

March 2023

| <b>Taxable Sales Transactions by Industry</b><br>(top 10 sales tax industries based on total taxable sales) | Dec 20<br>Dec 2  |             | Jan 20<br>Jan 2  |             | Feb 20<br>Feb 2  |             |
|-------------------------------------------------------------------------------------------------------------|------------------|-------------|------------------|-------------|------------------|-------------|
| Industries Experiencing Growth/Reductions                                                                   | Actual<br>Change | %<br>Change | Actual<br>Change | %<br>Change | Actual<br>Change | %<br>Change |
| 1. Department Stores & General Merchandise Stores                                                           | \$8.5M           | 8%          | \$6.8M           | 9%          | \$6.3M           | 9%          |
| 2. Wholesale Trade of Durable & Non Durable Goods                                                           | \$0.7M           | 1%          | \$5.3M           | 11%         | \$1.0M           | 2%          |
| 3. Eating Establishments                                                                                    | \$0.8M           | 2%          | \$3.0M           | 7%          | \$4.5M           | 11%         |
| 4. Business Services                                                                                        | (\$1.0M)         | (2%)        | \$7.7M           | 19%         | \$7.9M           | 24%         |
| 5. Grocery Stores, Meat & Other Food Stores                                                                 | \$1.0M           | 2%          | \$1.3M           | 3%          | \$1.7M           | 5%          |
| 6. Electric, Gas, and Sanitary Services                                                                     | (\$12.5M)        | (40%)       | (\$0.4M)         | (1%)        | \$1.6M           | 5%          |
| 7. Remote Retailer Sales                                                                                    | \$10.8M          | 21%         | (\$0.7M)         | (2%)        | \$2.0M           | 6%          |
| 8. Lumber, Hardware, and Garden Supplies                                                                    | \$2.9M           | 8%          | (\$0.4M)         | (1%)        | (\$2.5M)         | (7%)        |
| 9. Home Furniture, Furnishing and Equipment Stores                                                          | \$1.7M           | 5%          | \$2.2M           | 8%          | \$0.3M           | 1%          |
| 10. Manufacturing                                                                                           | \$11.9M          | 38%         | \$5.3M           | 31%         | \$2.3M           | 14%         |
| Sioux Falls Total Taxable Sales (do not add; not all included)                                              | \$24.7M          | 3%          | \$39.0M          | 6%          | \$40.0M          | 7%          |