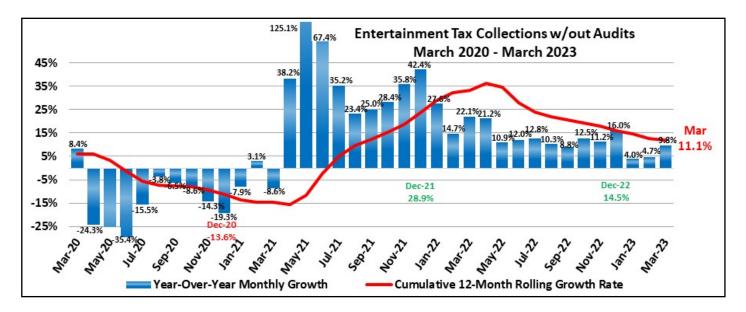

#### 

This report provides the detail of the sales & use tax receipts that are collected and remitted to the City by the State of South Dakota Department of Revenue. The first and second penny sales taxes are collected on essentially all local sales and are used as described above. The entertainment tax is collected on lodging, sales of alcoholic beverages, dining out, as well as ticket sales or admissions. The entertainment tax is used to fund operating and capital activities related to the operations of the Events Complex, Washington Pavilion, Orpheum Theatre, Sioux Falls Stadium and Great Plains Zoo. The lodging tax is collected on overnight stays with the entire amount collected being remitted to the Convention and Visitors Bureau for promoting the City. This report is prepared on an accrual basis consistent with collections for the month from the State Department of Revenue.

#### 

<u>Special Revenue Funds</u> are used to account for the proceeds of special revenue sources (other than special assessments, expendable trusts, or major capital projects) that are legally restricted to expenditure for specified purposes. Additional Special Revenue Funds include the Entertainment Tax Fund, Housing Fund, Transit Fund, and Storm Drainage Fund.