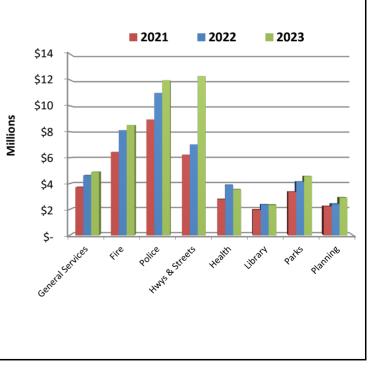

# YTD EXPENDITURES BY DEPARTMENT

| Revenue                                                                               |    | Current<br>Budget               |    | Actual<br>Revenue              | L  | ong/(Short)                     | 2023 YTD<br>% of Budget | 2022 YTD<br>% of Budget | 2021 YTD<br>% of Budge |
|---------------------------------------------------------------------------------------|----|---------------------------------|----|--------------------------------|----|---------------------------------|-------------------------|-------------------------|------------------------|
| Taxes                                                                                 |    |                                 |    |                                |    | J ( /                           |                         |                         |                        |
| Property Tax                                                                          | \$ | 78.572.716                      | \$ | 3,517,941                      | \$ | (75,054,775)                    | 4%                      | 5%                      | 5%                     |
| Sales Tax                                                                             | Ŧ  | 89,548,565                      | •  | 21,970,928                     | •  | (67,577,637)                    | 25%                     | 27%                     | 26%                    |
| Frontage Tax                                                                          |    | 5,099,347                       |    | 272,452                        |    | (4,826,895)                     | 5%                      | 6%                      | 5%                     |
| Lodging Tax                                                                           |    | 1,225,000                       |    | 222,906                        |    | (1,002,094)                     | 18%                     | 21%                     | 15%                    |
| CVB BID Tax                                                                           |    | 2,135,000                       |    | 430,314                        |    | (1,704,686)                     | 20%                     | 19%                     | 16%                    |
| Other                                                                                 |    | 113,500                         |    | 25,103                         |    | (88,397)                        | 22%                     | 17%                     | 30%                    |
| Total Taxes                                                                           |    | 176,694,128                     |    | 26,439,644                     |    | (150,254,484)                   | 15%                     | 16%                     | 15%                    |
| Licenses and Permits                                                                  |    | 6,652,959                       |    | 1,586,692                      |    | (5,066,267)                     | 24%                     | 69%                     | 25%                    |
| Intergovernmental Revenue                                                             |    | -,,-                            |    | ,,                             |    |                                 |                         |                         |                        |
| Federal and State Grants                                                              |    | 10,852,042                      |    | 2,004,015                      |    | (8,848,027)                     | 18%                     | 21%                     | 29%                    |
| Motor Vehicle Licenses                                                                |    | 3,250,000                       |    | _,                             |    | (3,250,000)                     | 0%                      | 0%                      | 0%                     |
| County Support                                                                        |    | 1,345,000                       |    | 336,250                        |    | (1,008,750)                     | 25%                     | 25%                     | 25%                    |
| Liquor Tax Reversion                                                                  |    | 1,000,046                       |    |                                |    | (1,000,046)                     | 0%                      | 0%                      | 32%                    |
| Bank Franchise Tax                                                                    |    | 2,000,000                       |    | 2,904,372                      |    | 904,372                         | 145%                    | 167%                    | 264%                   |
| Health and Fire Reversion                                                             |    | 939,000                         |    | 2,001,012                      |    | (939,000)                       | 0%                      | 0%                      | 20%                    |
| Wheel Tax                                                                             |    | 200,000                         |    | _                              |    | (200,000)                       | 0%                      | 0%                      | 0%                     |
| Other                                                                                 |    | 86,759                          |    |                                |    | (200,000)                       | 0%                      | 46%                     | 43%                    |
| Total Intergovernmental Revenue                                                       |    | 19,672,847                      |    | 5,244,637                      |    | (14,428,210)                    | 27%                     | <b>27%</b>              |                        |
| Charges for Goods and Services                                                        |    | 8,313,452                       |    | 1,756,965                      |    | (6,556,487)                     | 21%                     | 19%                     | 14%                    |
| Fines and Forfeitures                                                                 |    | 619,000                         |    | 190,068                        |    | (428,932)                       | 31%                     | 21%                     | 14 %                   |
| Investment Revenue                                                                    |    | 550,000                         |    | 1,208,293                      |    | 658,293                         | 220%                    | -148%                   | -20%                   |
| Other Revenue                                                                         |    | 1,307,800                       |    | 432,877                        |    | (874,923)                       | 33%                     | 9%                      | 21%                    |
| Total General Fund Revenue                                                            | \$ | 213,810,186                     | \$ | 36,859,176                     | \$ | (176,951,010)                   | 17%                     | 19%                     | 17%                    |
|                                                                                       |    | Current                         |    | Actual                         |    | Budget                          | 2023 YTD                | 2022 YTD                | 2021 YTD               |
| Expenditures by Department                                                            |    | Budget                          | E  | xpenditures                    |    | Balance                         | % of Budget             | % of Budget             | % of Budge             |
| Mayor                                                                                 | \$ | 901,903                         | \$ | 197,143                        | \$ | 704,760                         | 22%                     | 19%                     | 19%                    |
| City Council                                                                          |    | 1,687,638                       |    | 490,269                        |    | 1,197,369                       | 29%                     | 24%                     | 27%                    |
| Attorney                                                                              |    | 2,739,624                       |    | 481,633                        |    | 2,257,990                       | 18%                     | 22%                     | 18%                    |
| HR                                                                                    |    | 2,393,446                       |    | 512,417                        |    | 1,881,029                       | 21%                     | 20%                     | 22%                    |
| Finance                                                                               |    | 3,851,449                       |    | 852,725                        |    | 2,998,724                       | 22%                     | 23%                     | 20%                    |
| Facilities Management                                                                 |    | 2,653,635                       |    | 548,137                        |    | 2,105,498                       | 21%                     | 20%                     | 24%                    |
| Innovation & Technology                                                               |    | 6,383,281                       |    | 1,346,607                      |    | 5,036,674                       | 21%                     | 21%                     | 18%                    |
| Communications                                                                        |    | 2,897,002                       |    | 461,157                        |    | 2,435,845                       | 16%                     | 20%                     | 15%                    |
| Total General Government                                                              |    | 23,507,977                      |    | 4,890,088                      |    | 18,617,889                      | 21%                     | 21%                     | 20%                    |
| Fire                                                                                  |    | 34,829,430                      |    | 8,525,506                      |    | 26,303,923                      | 24%                     | 25%                     | 20%                    |
| Police                                                                                |    | 50,567,315                      |    | 11,968,309                     |    | 38,599,006                      | 24%                     | 24%                     | 21%                    |
| Total Public Safety                                                                   |    | 85,396,745                      |    | 20,493,815                     |    | 64,902,930                      | 24%                     | 24%                     | 20%                    |
| Total Highways & Streets                                                              |    | 33,019,137                      |    | 12,279,764                     |    | 20,739,373                      | 37%                     | 24%                     | 22%                    |
| Total Public Health                                                                   |    | 19.514.360                      |    | 3.530.108                      |    | 15.984.251                      | 18%                     | 22%                     | 19%                    |
| Parks                                                                                 |    | 24,832,729                      |    | 4,560,831                      |    | 20,271,898                      | 18%                     | 18%                     | 16%                    |
| Libraries                                                                             |    | 9,895,647                       |    | 2,328,361                      |    | 7,567,287                       | 24%                     | 25%                     | 22%                    |
| Total Culture & Recreation                                                            |    | 34,728,376                      |    | 6,889,191                      |    | 27,839,185                      | 20%                     | 20%                     | 18%                    |
|                                                                                       |    | 13.017.835                      |    | 2,902,245                      |    | 10,115,591                      | 22%                     | 19%                     | 18%                    |
| Total Planning & Development Services                                                 |    |                                 |    |                                |    |                                 | /•                      |                         |                        |
| Total Planning & Development Services                                                 |    | -,- ,                           |    | 1 710 000                      |    | 7 941 599                       | 18%                     | 18%                     | 15%                    |
| Total Planning & Development Services<br>Transfers<br>Total General Fund Expenditures | \$ | 9,651,599<br><b>218,836,029</b> | \$ | 1,710,000<br><b>52,695,212</b> | \$ | 7,941,599<br><b>166,140,817</b> | 18%<br><b>24%</b>       | 18%<br><b>22%</b>       | 15%<br><b>20%</b>      |