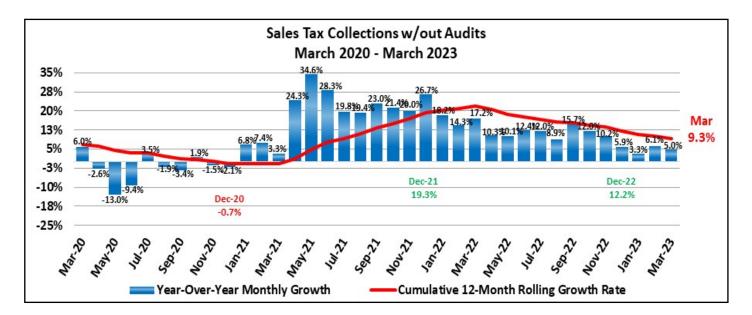

#### 

This report provides the detail of the sales & use tax receipts that are collected and remitted to the City by the State of South Dakota Department of Revenue. The first and second penny sales taxes are collected on essentially all local sales and are used as described above. The entertainment tax is collected on lodging, sales of alcoholic beverages, dining out, as well as ticket sales or admissions. The entertainment tax is used to fund operating and capital activities related to the operations of the Events Complex, Washington Pavilion, Orpheum Theatre, Sioux Falls Stadium and Great Plains Zoo. The lodging tax is collected on overnight stays with the entire amount collected being remitted to the Convention and Visitors Bureau for promoting the City. This report is prepared on an accrual basis consistent with collections for the month from the State Department of Revenue.